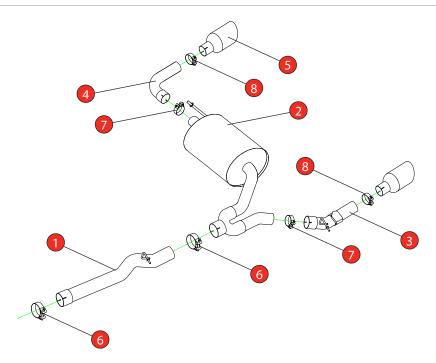

Estimated Fitting Time: 1 Hour 30 Minutes

| NO.     | PART NO.   | DESCRIPTION               | QTY |  |
|---------|------------|---------------------------|-----|--|
| 1       | 812BM      | Link Pipe                 | 1   |  |
| 2       | 813BM      | Rear Silencer             | 1   |  |
| 3       | 814BM      | L/H Valved Trim Bend      | 1   |  |
| 4       | 815BM      | R/H Trim Bend             | 1   |  |
| 5       | Z038.10160 | Ø114mm Polished Indy Trim | 2   |  |
| Fit Kit |            |                           |     |  |
| 6       | Z016.10063 | 72mm H/D Clamp            | 2   |  |
| 7       | Z016.10070 | 65mm H/D Clamp            | 2   |  |
| 8       | Z016.10064 | 63-68mm Clamp             | 2   |  |