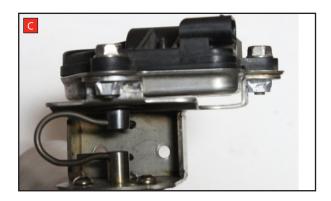

Estimated Fitting Time: 1 Hour 30 Minutes

- A) Remove the electronic actuator from the original exhaust.
- B) On the scorpion product fit the fixing bow into the valve and use the actuator to secure the bow in place.
- C) Fasten the actuator to the valve ensuring the two straights on the fixing bow fit between the grooves on both of the posts.