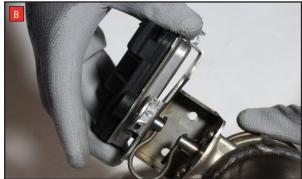

Estimated Fitting Time: 1 Hour 30 Minutes

- A) Remove the electronic actuator from the original exhaust.
- B) On the scorpion product fit the fixing bow into the valve and use the actuator to secure the bow in place.
- C) Fasten the actuator to the valve ensuring the two straights on the fixing bow fit between the grooves on both of the posts.