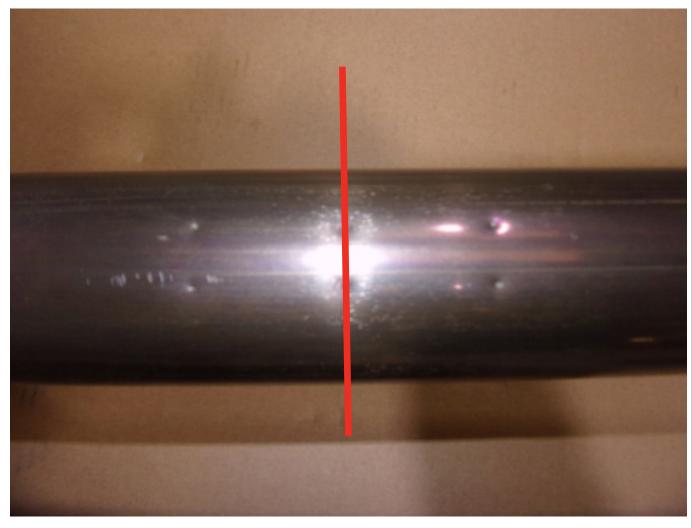

## **Cutting Instructions:**

To make it easier to cut the exhaust we reccomend remoiving it from the car. Find the 3 pairs of indents and use the middle pair to mark out the cutting line. Cut along the line and de-bur the edges. Re-fit the original GPF and fit the Scorpion GPF-back following the line diagram above.