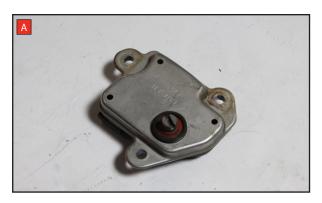

Estimated Fitting Time: 1 Hour 30 Minutes

- A) Remove the electronic actuator from the original exhaust.
- B) On the scorpion product fit the fixing bow into the valve and use the actuator to secure the bow in place.
- C) Fasten the actuator to the valve ensuring the two straights on the fixing bow fit between the grooves on both of the posts.